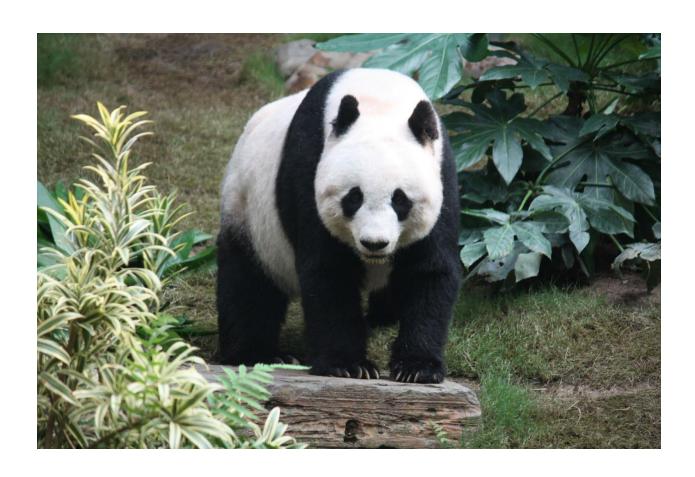

### **Chapter 1: Panda's Body**

Do you want to learn about Panda's body? I researched about and I learned they are white and black. Also pandas have fur to keep their self warm. Also pandas weigh 200 to 300 pounds because they are big and strong. Also pandas Can have black spots by their eyes. Now you know how the pandas look like.