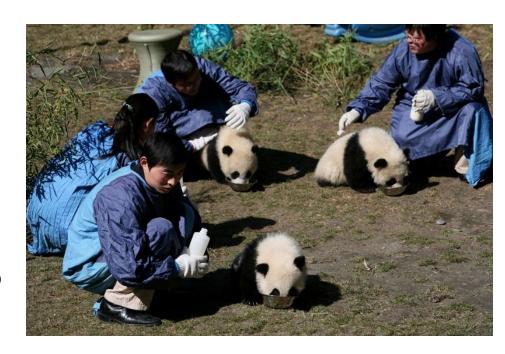

## **Chapter 4: A Panda's Life Cycle**

Would you like to learn about pandas life cycle? Do you know pandas grow

when Their cubs to protect their self. Do you know pandas come from their mom somic to protect their self when they are adult. Do you Also Know pandas grow until they are adult . do you also know pandas turn to baby and they turn to Adult to stay alone. Now you know about pandas life cycle.