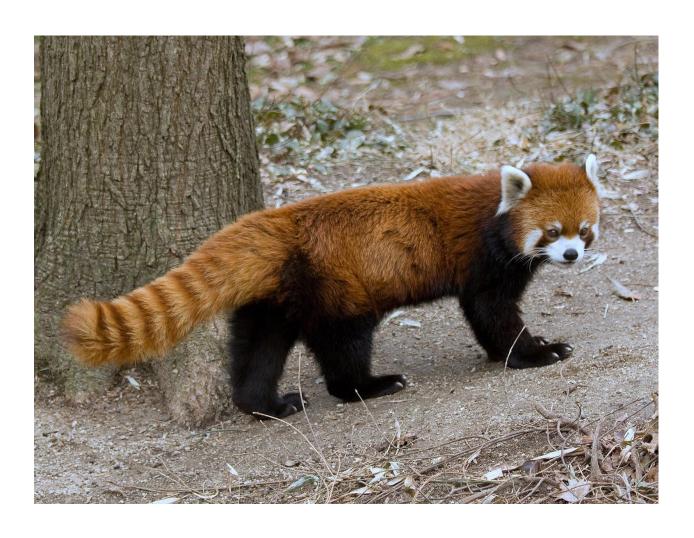

## Ch 1: A Red Panda Body

It's so interesting to learning about a red panda's

bocly. My first fact is that red pandas are redish and brownish. Also 'a red panda has a Tail and it redish brownish too with stripes. Additionally, a red panda weighs 12 to 20 pounds.

Lastly, a red panda has four legs. Now you learning about a red panda's body.

Ch 2: A Red
Panda Diet
Did you
know red
pandas eat
eggs? They
do! One fact
about a red
panda is

they are herbivoros. This means they eat plants like Bamboo. Now you learned about what a red panda eats.