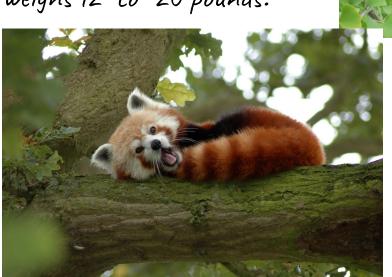

## Ch 1: A Red Panda Body

It's so interesting to learning about a red panda's

bocly. My first fact is that red pandas are redish and brownish. Also 'a red panda has a Tail and it redish brownish too with stripes. Additionally, a red panda weighs 12 to 20 pounds.