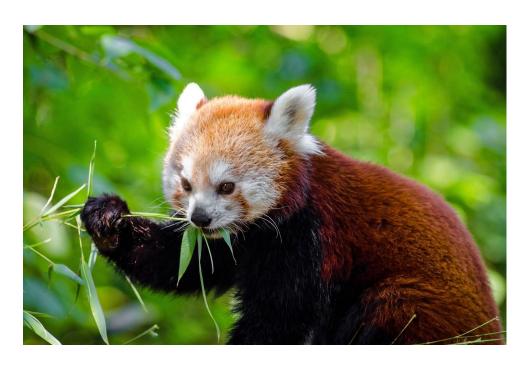

Lastly, a red panda has four legs. Now you learning about a red panda's body.

Ch 2: A Red
Panda Diet
Did you
know red
pandas eat
eggs? They
do! One fact
about a red
panda is

they are herbivoros. This means they eat plants like Bamboo. Now you learned about what a red panda eats.